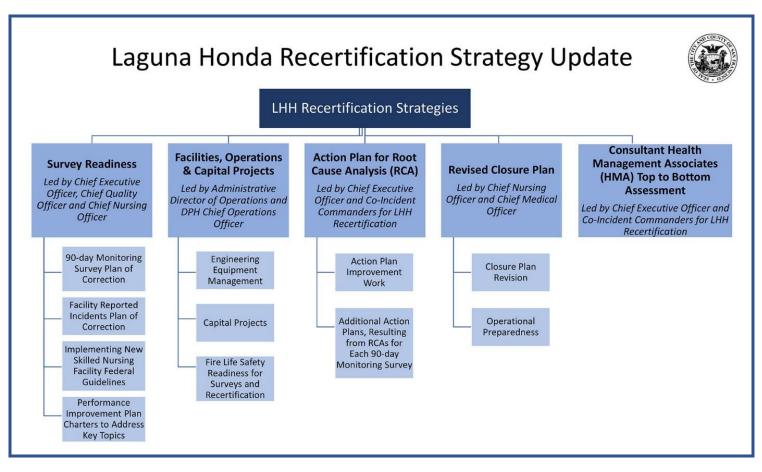

**Source:** Director of Public Health Slide Deck, "*LHH Recertification Strategy Update*" slide presented to full Health Commission on January 3, 2023. Slide presented six months *after* two consultants — Health Management Associates (HMA) and Health Services Advisory Group — were hired to begin work in May 2022.