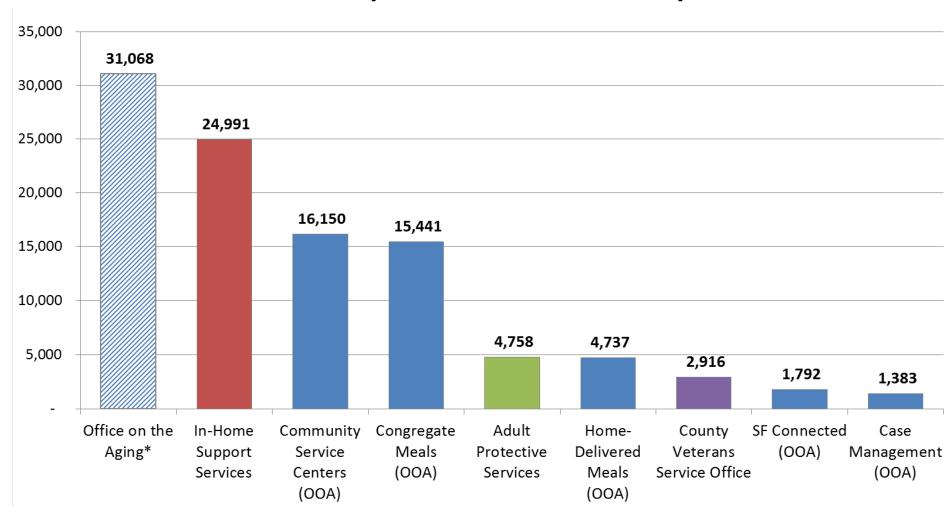

# SF Department of Aging & Adult Services 56,000 Unduplicated Clients per Year

<sup>\*</sup>Unduplicated count of clients served by all OOA programs
The above chart depicts only a partial list of DAAS programs and OOA services