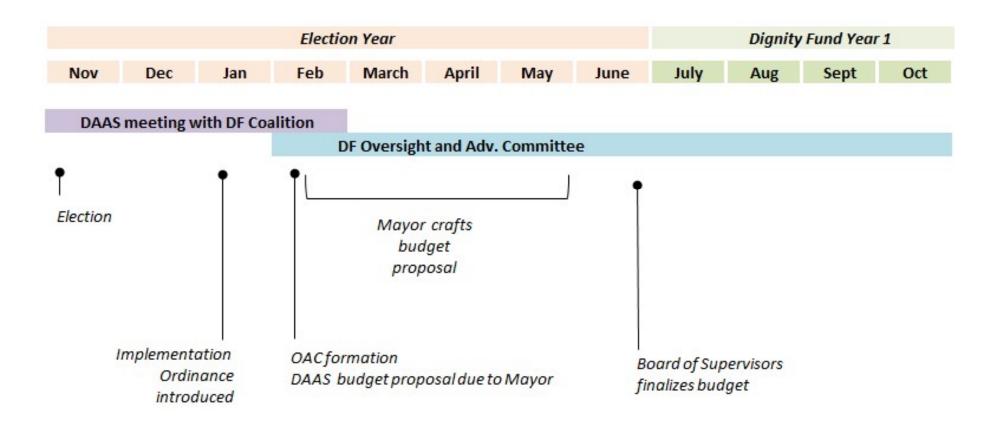

| \$50M      | \$53M      | \$56M                            | \$59M                             |

### Dignity Fund Overview Timeline for Year 1 Allocation



### **Questions and Discussion**