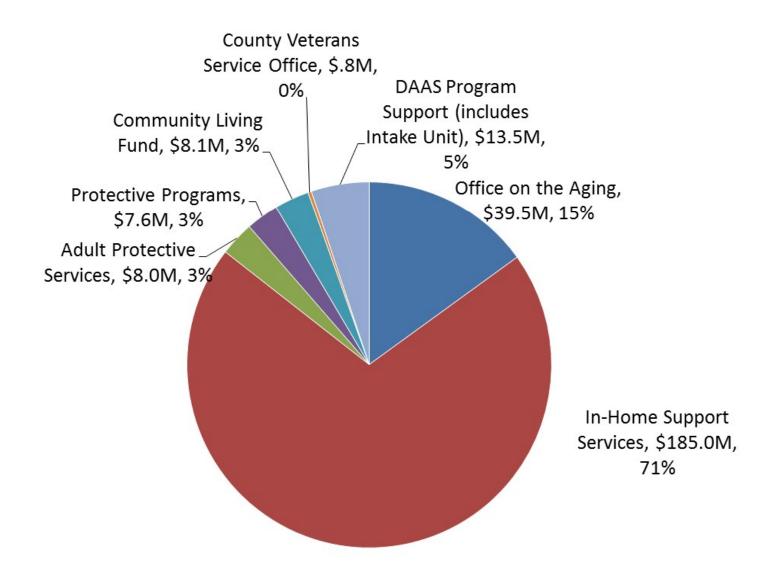

ging and Adult Services
March 9, 2017

### Agenda

 SF Department of Aging & Adult Services -Overview

 Board and Legislative Analyst Office's Audit of Senior Services – Response and Updates

Dignity Fund – Overview and Updates

# SF Department of Aging & Adult Services Major Divisions

### Community Services

 Office on the Aging; Integrated Intake Unit; County Veterans Service Office; Benefits and Resource Hub

### Long-Term Care Operations

 Community Living Fund; Clinical and Quality Assurance Unit; Rental Assistance Demonstration; Support at Home

### Protection Programs

 Adult Protective Services; Public Administrator; Public Conservator; Public Guardian; Representative Payee

### In-Home Support Services

# SF Department of Aging & Adult Services FY 16/17 Budget – Total: \$262.6M



# SF Department of Aging & Adult Services 56,000 Unduplicated Clients per Year



<sup>\*</sup>Unduplicated count of clients served by all OOA programs
The above chart depicts only a partial list of DAAS programs and OOA services

## Board and Legislative Analyst Audit of Senior Services

Needs Assessment & Funding Allocation

Contract Awarding

Contract Monitoring

## Dignity Fund Overview Main Prop I Components

- Creates special fund ("Dignity Fund")
- Establishes planning and allocation process
  - Including Community Needs Assessment and Service and Allocation Plan
- Creates Oversight and Advisory Committee

# Dignity Fund Overview Eligible and Ineligible Services

#### **Eligible Services**

- Access (including but not limited to Empowerment, Advocacy, and Education)
- Caregiver Su