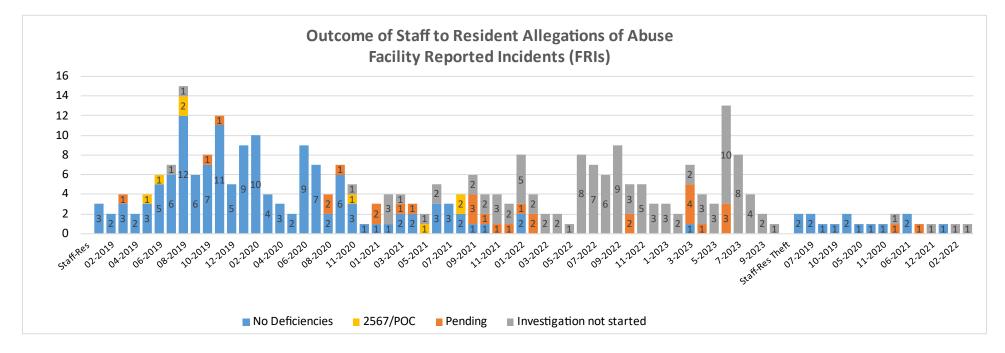

| ITEM                                                                      | DISCUSSION                                                                                                                                                                                                                                                                                                                                                                                                                                                                                                                                                                                                                                                                                                                                                                                                                                                                                                                                                                                                                                                                                                                                                                                                                                                                                                                                |
|---------------------------------------------------------------------------|-------------------------------------------------------------------------------------------------------------------------------------------------------------------------------------------------------------------------------------------------------------------------------------------------------------------------------------------------------------------------------------------------------------------------------------------------------------------------------------------------------------------------------------------------------------------------------------------------------------------------------------------------------------------------------------------------------------------------------------------------------------------------------------------------------------------------------------------------------------------------------------------------------------------------------------------------------------------------------------------------------------------------------------------------------------------------------------------------------------------------------------------------------------------------------------------------------------------------------------------------------------------------------------------------------------------------------------------|
| FACILITY REPORTED<br>INCIDENTS (FRI)                                      | During October 2023, LHH submitted a total of 10 FRIs to CDPH and 3 anonymous complaints. The FRIs include allegations of abuse, adverse events, and other reportable issues. CDPH has initiated investigation into some of the cases, but final determination of potential deficiencies has not been determined for all cases.         October: 13 cases (10 FRI and 3 Anonymous Complaints) (9 investigation not started by CDPH)         • 6 allegations of abuse         • Resident to resident: 2 (2 investigation not started by CDPH)         • Staff to resident: 1 (1 investigation not started by CDPH)         • Other to resident: 0 (0 investigation not started by CDPH)         • Injury of Unknown Source: 2 (2 investigation not started by CDPH)         • Staff to Resident Neglect: 1 (1 investigation not started by CDPH)         • Injury of Unknown Source: 2 (2 investigation not started by CDPH)         • Staff to Resident Neglect: 1 (1 investigation not started by CDPH)         • Injury of Unknown Source: 2 (2 investigation not started by CDPH)         • Staff to Resident Neglect: 1 (1 investigation not started by CDPH)         • 3 adverse events (3 investigation not started by CDPH)         • 1 Missing/Elopement (1 pending outcome)         • 3 anonymous complaints (3 pending outcome) |
| SURVEY UPDATES                                                            | <ol> <li>On October 20, 2023, one CDPH surveyor arrived to investigate two anonymous complaints. The investigation is under<br/>review by the CDPH district office.</li> <li>On October 30, 2023, one CDPH surveyor arrived to investigate an anonymous complaint. The investigation is under<br/>review by the CDPH district office.</li> </ol>                                                                                                                                                                                                                                                                                                                                                                                                                                                                                                                                                                                                                                                                                                                                                                                                                                                                                                                                                                                          |
| PLAN OF CORRECTION<br>UPDATES/REPORTING                                   | None.                                                                                                                                                                                                                                                                                                                                                                                                                                                                                                                                                                                                                                                                                                                                                                                                                                                                                                                                                                                                                                                                                                                                                                                                                                                                                                                                     |
| EMAIL/TELEPHONE REQUESTS<br>IN LIEU OF SITE VISITS<br>ONGOING SITE VISITS | Total of 1 FRI were investigated through document request.         None.                                                                                                                                                                                                                                                                                                                                                                                                                                                                                                                                                                                                                                                                                                                                                                                                                                                                                                                                                                                                                                                                                                                                                                                                                                                                  |
| PENDING SITE VISITS                                                       | 289 FRI pending without document request or call/visit.                                                                                                                                                                                                                                                                                                                                                                                                                                                                                                                                                                                                                                                                                                                                                                                                                                                                                                                                                                                                                                                                                                                                                                                                                                                                                   |
| UPCOMING SURVEYS                                                          | None.                                                                                                                                                                                                                                                                                                                                                                                                                                                                                                                                                                                                                                                                                                                                                                                                                                                                                                                                                                                                                                                                                                                                                                                                                                                                                                                                     |
| CONTINUOUS SURVEY<br>READINESS AND<br>EDUCATIONAL UPDATES                 | Quality Management continues daily rounding across units to ensure the best practices are being implemented as it relates to infection prevention and control, risk management, patient safety, and regulatory expectations. Daily feedback will be shared with the unit leadership.                                                                                                                                                                                                                                                                                                                                                                                                                                                                                                                                                                                                                                                                                                                                                                                                                                                                                                                                                                                                                                                      |