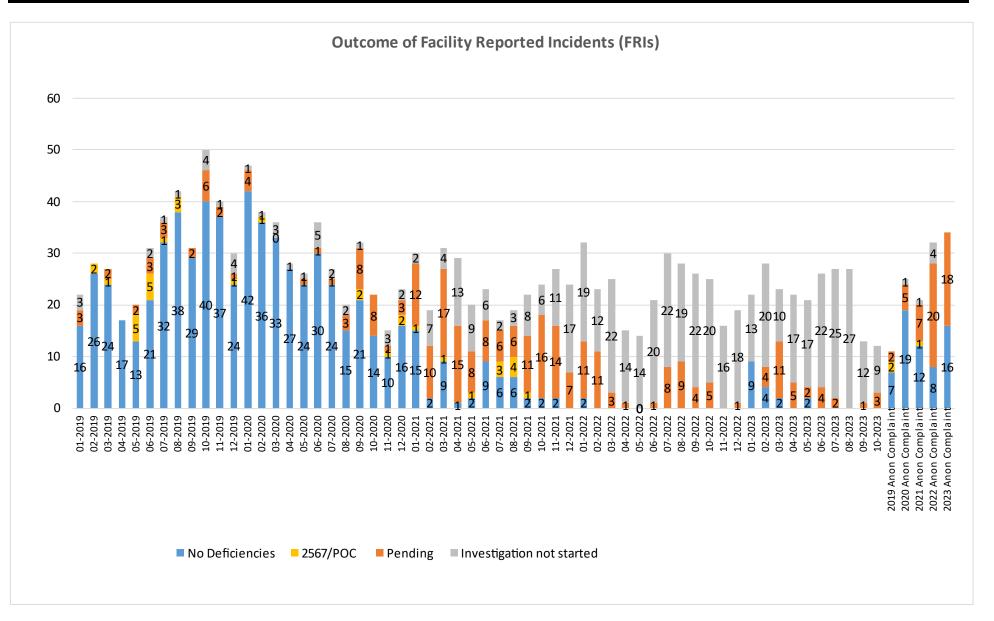

| ITEM                                                                      | DISCUSSION                                                                                                                                                                                                                                                                                                                                                                                                                                                                                                                                                                                                                                                                                                                                                                                                                                                                                                                                                                                                                                                                                                                                                                                                                                                                                                                                |
|---------------------------------------------------------------------------|-------------------------------------------------------------------------------------------------------------------------------------------------------------------------------------------------------------------------------------------------------------------------------------------------------------------------------------------------------------------------------------------------------------------------------------------------------------------------------------------------------------------------------------------------------------------------------------------------------------------------------------------------------------------------------------------------------------------------------------------------------------------------------------------------------------------------------------------------------------------------------------------------------------------------------------------------------------------------------------------------------------------------------------------------------------------------------------------------------------------------------------------------------------------------------------------------------------------------------------------------------------------------------------------------------------------------------------------|
| FACILITY REPORTED<br>INCIDENTS (FRI)                                      | During October 2023, LHH submitted a total of 10 FRIs to CDPH and 3 anonymous complaints. The FRIs include allegations of abuse, adverse events, and other reportable issues. CDPH has initiated investigation into some of the cases, but final determination of potential deficiencies has not been determined for all cases.         October: 13 cases (10 FRI and 3 Anonymous Complaints) (9 investigation not started by CDPH)         • 6 allegations of abuse         • Resident to resident: 2 (2 investigation not started by CDPH)         • Staff to resident: 1 (1 investigation not started by CDPH)         • Other to resident: 0 (0 investigation not started by CDPH)         • Injury of Unknown Source: 2 (2 investigation not started by CDPH)         • Staff to Resident Neglect: 1 (1 investigation not started by CDPH)         • Injury of Unknown Source: 2 (2 investigation not started by CDPH)         • Staff to Resident Neglect: 1 (1 investigation not started by CDPH)         • Injury of Unknown Source: 2 (2 investigation not started by CDPH)         • Staff to Resident Neglect: 1 (1 investigation not started by CDPH)         • 3 adverse events (3 investigation not started by CDPH)         • 1 Missing/Elopement (1 pending outcome)         • 3 anonymous complaints (3 pending outcome) |
| SURVEY UPDATES                                                            | <ol> <li>On October 20, 2023, one CDPH surveyor arrived to investigate two anonymous complaints. The investigation is under<br/>review by the CDPH district office.</li> <li>On October 30, 2023, one CDPH surveyor arrived to investigate an anonymous complaint. The investigation is under<br/>review by the CDPH district office.</li> </ol>                                                                                                                                                                                                                                                                                                                                                                                                                                                                                                                                                                                                                                                                                                                                                                                                                                                                                                                                                                                          |
| PLAN OF CORRECTION<br>UPDATES/REPORTING                                   | None.                                                                                                                                                                                                                                                                                                                                                                                                                                                                                                                                                                                                                                                                                                                                                                                                                                                                                                                                                                                                                                                                                                                                                                                                                                                                                                                                     |
| EMAIL/TELEPHONE REQUESTS<br>IN LIEU OF SITE VISITS<br>ONGOING SITE VISITS | Total of 1 FRI were investigated through document request.         None.                                                                                                                                                                                                                                                                                                                                                                                                                                                                                                                                                                                                                                                                                                                                                                                                                                                                                                                                                                                                                                                                                                                                                                                                                                                                  |
| PENDING SITE VISITS                                                       | 289 FRI pending without document request or call/visit.                                                                                                                                                                                                                                                                                                                                                                                                                                                                                                                                                                                                                                                                                                                                                                                                                                                                                                                                                                                                                                                                                                                                                                                                                                                                                   |
| UPCOMING SURVEYS                                                          | None.                                                                                                                                                                                                                                                                                                                                                                                                                                                                                                                                                                                                                                                                                                                                                                                                                                                                                                                                                                                                                                                                                                                                                                                                                                                                                                                                     |
| CONTINUOUS SURVEY<br>READINESS AND<br>EDUCATIONAL UPDATES                 | Quality Management continues daily rounding across units to ensure the best practices are being implemented as it relates to infection prevention and control, risk management, patient safety, and regulatory expectations. Daily feedback will be shared with the unit leadership.                                                                                                                                                                                                                                                                                                                                                                                                                                                                                                                                                                                                                                                                                                                                                                                                                                                                                                                                                                                                                                                      |