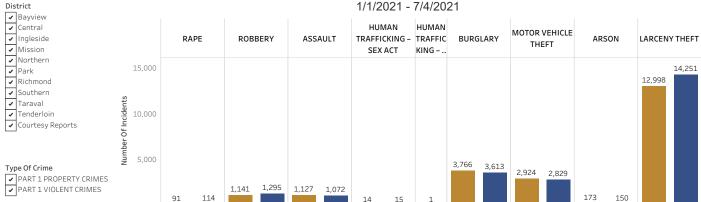

Crime data updated weekly and valid through July 4, 2021

| Crime                        | Selected Date Range | Selected Date Range, Prior Year | Year-to-Year % Decrease or Increase |
|------------------------------|---------------------|---------------------------------|-------------------------------------|
| RAPE                         | 91                  | 114                             | -20.2%                              |
| ROBBERY                      | 1,141               | 1,295                           | -11.9%                              |
| ASSAULT                      | 1,127               | 1,072                           | 5.1%                                |
| HUMAN TRAFFICKING – SEX ACT  | 14                  | 15                              | -6.7%                               |
| HUMAN TRAFFICKING - INV SERV | 1                   |                                 |                                     |
| BURGLARY                     | 3,766               | 3,613                           | 4.2%                                |
| MOTOR VEHICLE THEFT          | 2,924               | 2,829                           | 3.4%                                |
| ARSON                        | 173                 | 150                             | 15.3%                               |
| LARCENY THEFT                | 12,998              | 14,251                          | -8.8%                               |
| TOTAL                        | 22,235              | 23,339                          | -4.7%                               |